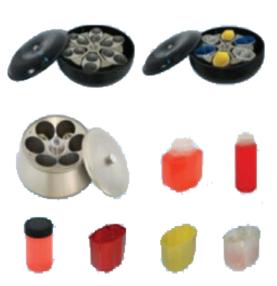

nd frequency-conversion motor without carbon dust pollution, which can prolong the service life.





#### High capacity refrigerated centrifuge

### **Safety and Reliability:**

The protective functions of electronic door interlock, overtemperature and overspeed for safe operation. Three tiers protective sleeves for the safety of people and instrument.

#### **Super Capacity**:

It can spin twelve 500ml triple or quadruple blood bags. This capacity for blood bag separation is the biggest one in domestic market.

If it hold 2400ml bottle, the total capacity would be 14400ml. And 6×2×1000ml swing rotor can meet the request of biopharmacy.

#### ¤Wide Application:

It can be widely used in the fields of pharmacy, biological products and central blood bank etc.

### **Technical parameters**



| Max. Speed                   | 7200rpm                |
|------------------------------|------------------------|
| Max. RCF                     | 12166xg                |
| Max. Capacity                | 6x2400ml               |
| Speed Accuracy               | ±50rpm                 |
| Time Setting Range           | 1min to 99min59s       |
| Temp Setting Range           | −20°C to 40°C          |
| Temp Accuracy                | ±2℃                    |
| Noise                        | <65dB(A)               |
| Power Supply                 | AC220V±22V 50/60Hz 50A |
| Wattage                      | 7.5Kw                  |
| Dimension (W x D x H)        | 870x1020x970mm         |
| Package Dimension(W x D x H) | 1080x1310x1340mm       |
| Net Weight                   | 545kg