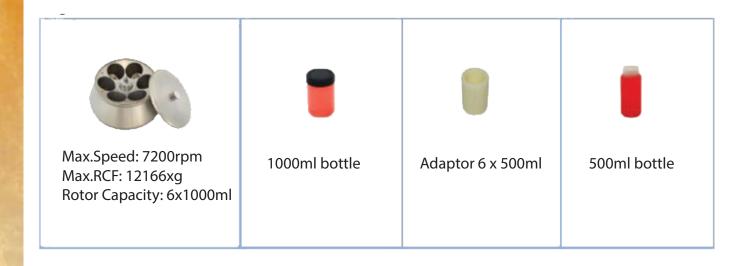

-----------|
| Max. RCF                     | 12166xg                |
| Max. Capacity                | 6x2400ml               |
| Speed Accuracy               | ±50rpm                 |
| Time Setting Range           | 1min to 99min59s       |
| Temp Setting Range           | −20°C to 40°C          |
| Temp Accuracy                | ±2℃                    |
| Noise                        | <65dB(A)               |
| Power Supply                 | AC220V±22V 50/60Hz 50A |
| Wattage                      | 7.5Kw                  |
| Dimension (W x D x H)        | 870x1020x970mm         |
| Package Dimension(W x D x H) | 1080x1310x1340mm       |
| Net Weight                   | 545kg                  |



#### High capacity refrigerated centrifuge

## **Swing rotors**



### **Angle rotor**