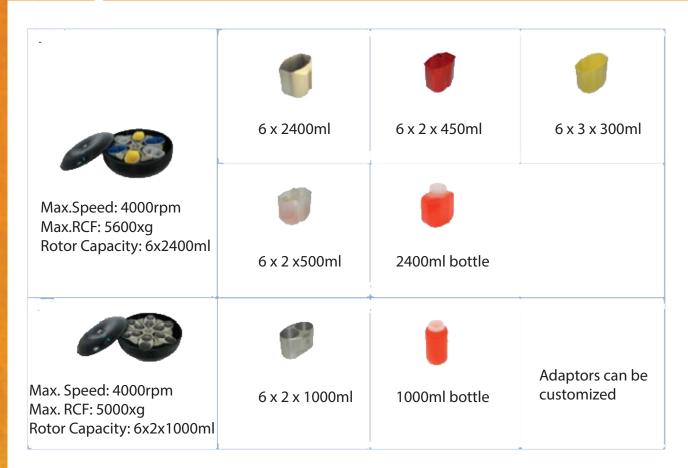

---------|------------------------|
| Max. RCF                     | 12166xg                |
| Max. Capacity                | 6x2400ml               |
| Speed Accuracy               | ±50rpm                 |
| Time Setting Range           | 1min to 99min59s       |
| Temp Setting Range           | −20°C to 40°C          |
| Temp Accuracy                | ±2℃                    |
| Noise                        | <65dB(A)               |
| Power Supply                 | AC220V±22V 50/60Hz 50A |
| Wattage                      | 7.5Kw                  |
| Dimension (W x D x H)        | 870x1020x970mm         |
| Package Dimension(W x D x H) | 1080x1310x1340mm       |
| Net Weight                   | 545kg                  |



#### High capacity refrigerated centrifuge

## **Swing rotors**



### **Angle rotor**