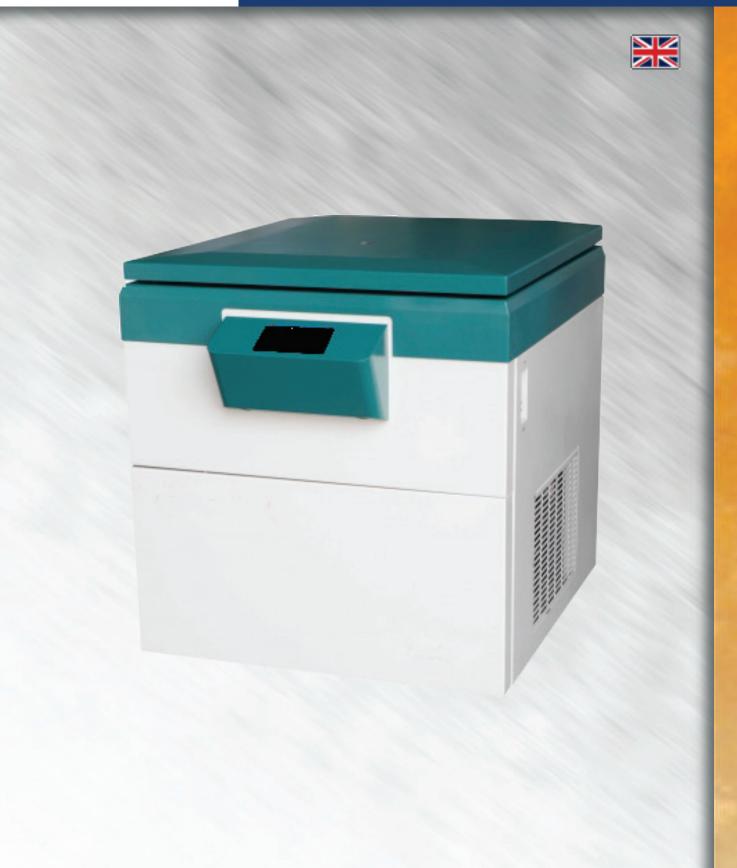

#### High capacity refrigerated centrifuge

ESCL-720R/3 is high capacity refrigerated centrifuge which is with advance technology and reliable performance.

Large LCD screen display and accessable UI.

Max. capacity is 6x2400ml swing rotor, which is the preferred product in the fields of blood bank, pharmacy and biological products.